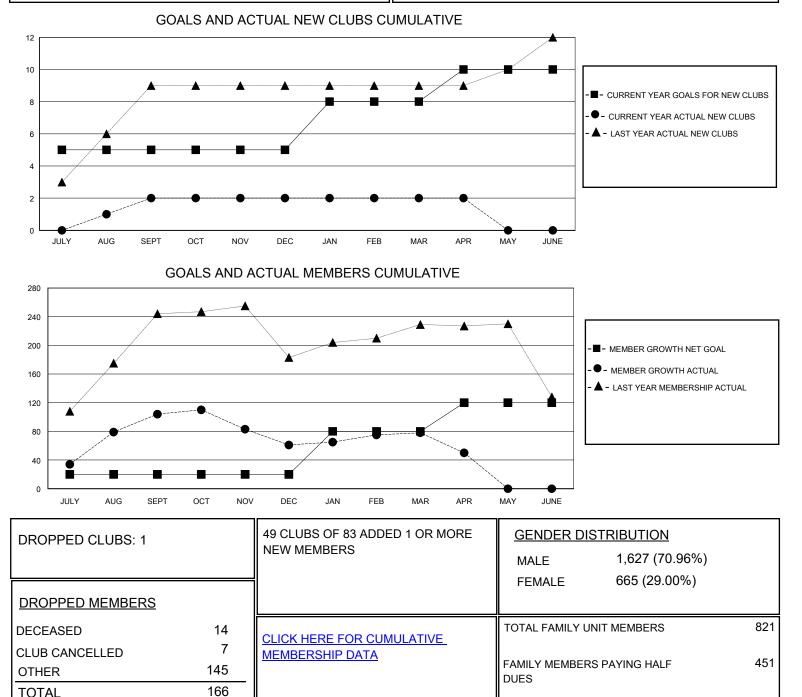

## MONTHLY MEMBERSHIP PROGRESS REPORT

District 317 F

Results as of: 4/30/2024

| GMT:                  |               |           |               |                       |                         |                         | GMT CA                                             |
|-----------------------|---------------|-----------|---------------|-----------------------|-------------------------|-------------------------|----------------------------------------------------|
| Clubs                 |               |           |               | Members               |                         |                         |                                                    |
| RESULTS FOR 2023-2024 |               |           |               | RESULTS FOR 2023-2024 |                         |                         |                                                    |
| QUARTER               | NEW CLUB GOAL | NEW CLUBS | DROPPED CLUBS | QUARTER               | MBER GROWTH NET<br>GOAL | MEMBER GROWTH<br>ACTUAL | DROPPED<br>MEMBERS ACTUAL<br>(including transfers) |
| JULY/AUG/SEPT         | 5             | 2         | 0             | JULY/AUG/SEPT         | 20                      | 139                     | 32                                                 |
| OCT/NOV/DEC           | 0             | 0         | 0             | OCT/NOV/DEC           | 0                       | 37                      | 77                                                 |
| JAN/FEB/MAR           | 3             | 0         | 1             | JAN/FEB/MAR           | 60                      | 47                      | 24                                                 |
| APR/MAY/JUNE          | 2             | 0         | 0             | APR/MAY/JUNE          | 40                      | 7                       | 34                                                 |